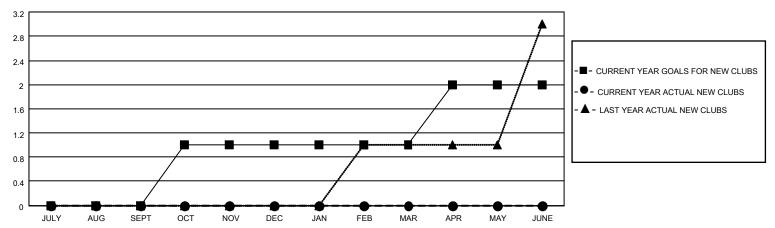

### GOALS AND ACTUAL NEW CLUBS CUMULATIVE

## District 11 B1

| Clubs         |               |             |               | Members               |                        |                         |                                                    |  |
|---------------|---------------|-------------|---------------|-----------------------|------------------------|-------------------------|----------------------------------------------------|--|
|               | RESULTS FOR   | R 2020-2021 |               | RESULTS FOR 2020-2021 |                        |                         |                                                    |  |
| QUARTER       | NEW CLUB GOAL | NEW CLUBS   | DROPPED CLUBS | QUARTER MEMI          | BER GROWTH NET<br>GOAL | MEMBER GROWTH<br>ACTUAL | DROPPED<br>MEMBERS ACTUAL<br>(including transfers) |  |
| JULY/AUG/SEPT | 0             | 0           | 0             | JULY/AUG/SEPT         | 9                      | 12                      | 12                                                 |  |
| OCT/NOV/DEC   | 1             | 0           | 0             | OCT/NOV/DEC           | 0                      | 0                       | 0                                                  |  |
| JAN/FEB/MAR   | 0             | 0           | 0             | JAN/FEB/MAR           | 37                     | 0                       | 0                                                  |  |
| APR/MAY/JUNE  | 1             | 0           | 0             | APR/MAY/JUNE          | 7                      | 0                       | 0                                                  |  |