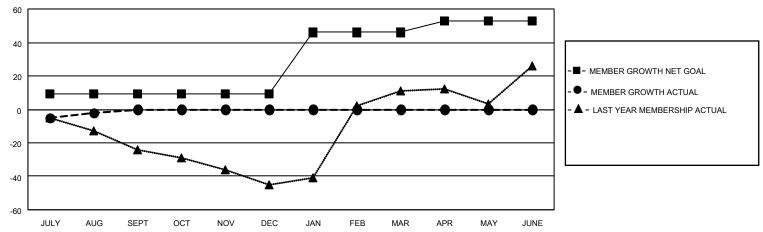

#### GOALS AND ACTUAL MEMBERS CUMULATIVE

| DROPPED CLUBS: 0 |    | 6 CLUBS OF 44 ADDED 1 OR MORE<br>NEW MEMBERS | GENDER DISTRIBUTION  MALE 699 (64.54%) |               |     |
|------------------|----|----------------------------------------------|----------------------------------------|---------------|-----|
| DROPPED MEMBERS  |    |                                              | FEMALE                                 | 384 (35.46%)  |     |
| DECEASED         | 2  | CLICK HERE FOR CUMULATIVE                    | TOTAL FAMILY UNIT MEMBERS              |               | 240 |
| CLUB CANCELLED   | 0  | MEMBERSHIP DATA                              |                                        | C DAVING HALF | 121 |
| OTHER 10         |    |                                              | FAMILY MEMBERS PAYING HALF DUES        |               | 121 |
| TOTAL            | 12 |                                              |                                        |               |     |

## District 11 B1

| Clubs         |               |             |               | Members               |                        |                         |                                                    |  |
|---------------|---------------|-------------|---------------|-----------------------|------------------------|-------------------------|----------------------------------------------------|--|
|               | RESULTS FOR   | R 2020-2021 |               | RESULTS FOR 2020-2021 |                        |                         |                                                    |  |
| QUARTER       | NEW CLUB GOAL | NEW CLUBS   | DROPPED CLUBS | QUARTER MEMI          | BER GROWTH NET<br>GOAL | MEMBER GROWTH<br>ACTUAL | DROPPED<br>MEMBERS ACTUAL<br>(including transfers) |  |
| JULY/AUG/SEPT | 0             | 0           | 0             | JULY/AUG/SEPT         | 9                      | 12                      | 12                                                 |  |
| OCT/NOV/DEC   | 1             | 0           | 0             | OCT/NOV/DEC           | 0                      | 0                       | 0                                                  |  |
| JAN/FEB/MAR   | 0             | 0           | 0             | JAN/FEB/MAR           | 37                     | 0                       | 0                                                  |  |
| APR/MAY/JUNE  | 1             | 0           | 0             | APR/MAY/JUNE          | 7                      | 0                       | 0                                                  |  |